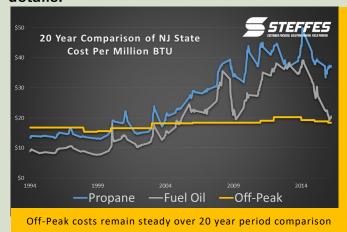

the great qualities of ETS, like:

- No oil tanks or deliveries to worry about.
- No worry about running out of fuel.
- No wide price fluctuations that make budgeting difficult.
- No burners to maintain or fumes to vent.
- Quieter operation.

You can also add that you will both receive \$150.00!

Tell your friends that the ETS unit is

designed so that the stored heat in the

furnace will continue to heat your home until

the next off-peak time, when the unit will



charge again. They will still receive the \$1,000 rebate and incentives from SREC when they purchase their ETS system, but now, as an added bonus, **you will both** receive a \$150.00 bill credit.

Give your friend the attached card to show to SREC or just tell them to mention your name when they call. See rules for details:



## Rules:

- Bill Credits will be issued when ETS unit is installed and all paperwork has been completed.
- Referral Name must be given at time of purchase, no names can be added after installation.
- The money for this program has just become available, no referrals from previous years will be credited retroactively.
- The program will continue until funds have been depleted and can be cancelled at any time.
- Employees of Sussex Rural Electric
  Cooperative, as well as the immediate family
  (spouse, parents, siblings and children) and
  household members of each such employees
  are not eligible.





Questions? Contact Us

9/3-8/5-5101

Mon - Fri, 8:00 AM - 4:30 PM

877-504-6463 All other times

info@sussexrec.com www.sussexrec.com